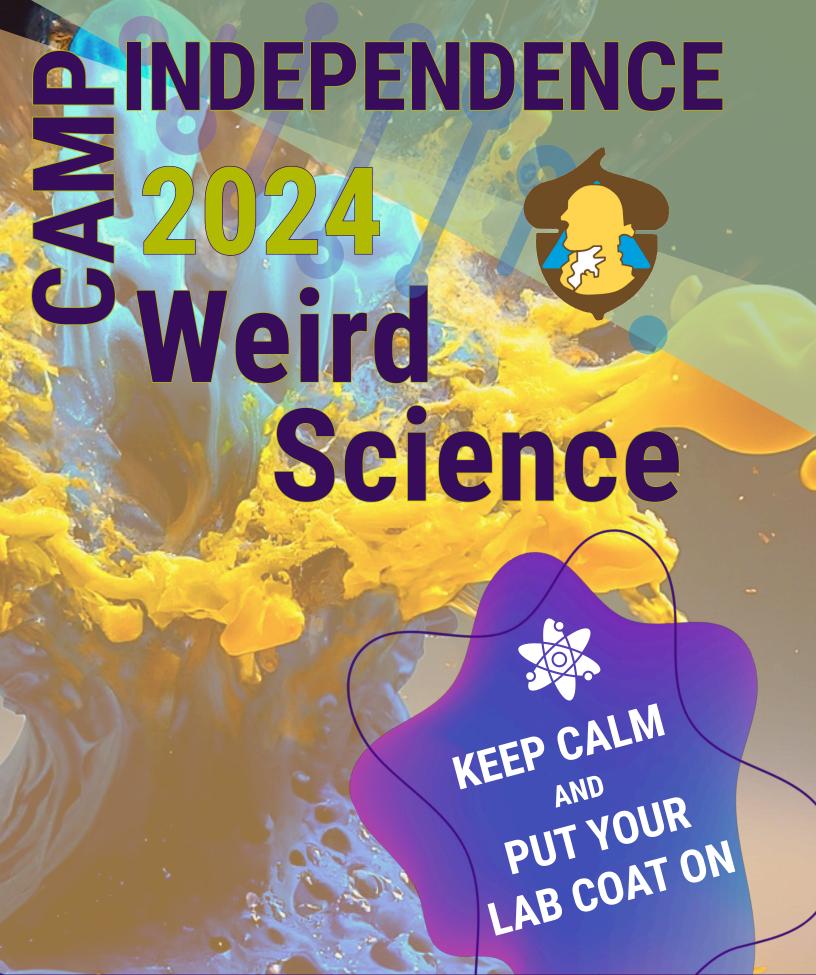

# Weird Science

Join us in 2024 at the Independence Research Laboratory as we explore the weird and wacky world of science! Scouts will discover how a bow and arrow work, what it takes for plants to grow, or how to build a robot using a toothbrush.

## Pack Camp Experience Check-in: Thursday Morning | Check-out: Sunday Morning

This three day experience begins on Thursday morning before lunch. This season, we will be exploring the weird and wacky world of Science! Have you ever wondered what makes plants grow or how a bow works? Put on your lab coats and get ready to build robots, launch rockets, and find out what happens when you mix hydrogen peroxide, yeast, and dishsoap.